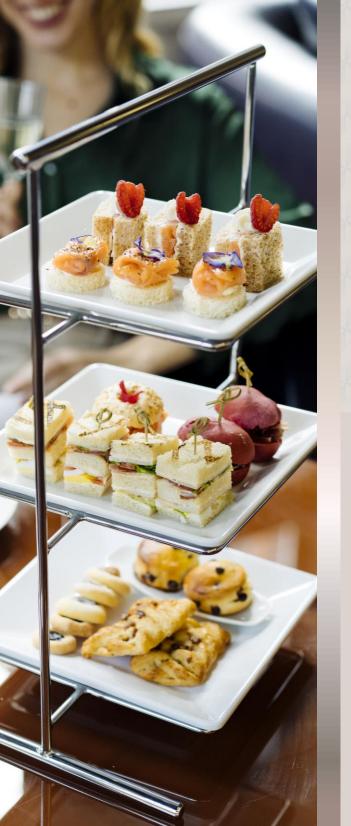

#### Coffee Station

Nespresso Machine American Coffee Milk Selection of fruit juices Selection of Dammann teas Mineral water

Classic mini donuts (morning)

Lemon cream tartlets and berries (morning)

Savory waffles with baba ganush (afternoon)

Tigelle with Parma ham and arugula (afternoon)

Refil during the day

€ 27.00 per person, VAT included