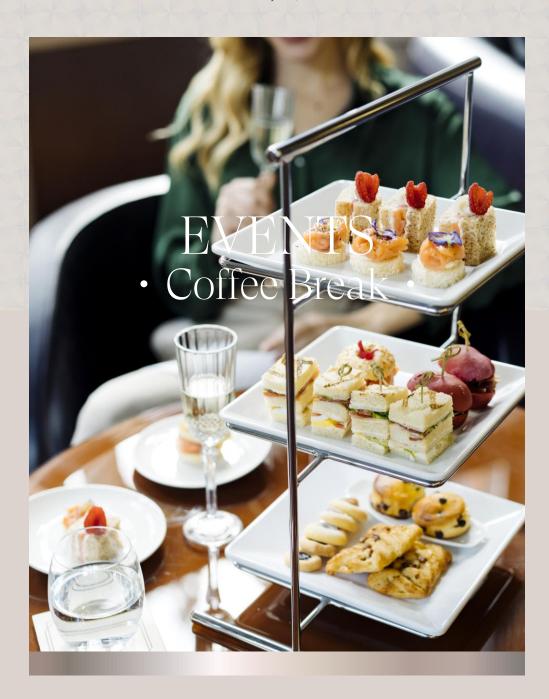

#### Coffee Station

Nespresso Machine American Coffee Milk Selection of fruit juices Selection of Dammann teas Mineral water

Classic mini donuts (morning)

Lemon cream tartlets and berries (morning)

Savory waffles with baba ganush (afternoon)

Tigelle with Parma ham and arugula (afternoon)

Refil during the day

€ 27.00 per person, VAT included

# Coffee Break Morning

American coffee
Milk
Fruit juices
Selection of Dammann teas
Mineral water

Classic mini donuts

Lemon cream and berries tartlets

€ 18.00 per person, VAT included

## Coffee Break Afternoon

American coffee
Milk
Fruit juices
Selection of Dammann teas
Mineral water

Savory waffles with baba ganush

Tigelle with Parma ham and arugula

€ 18.00 per person, VAT included